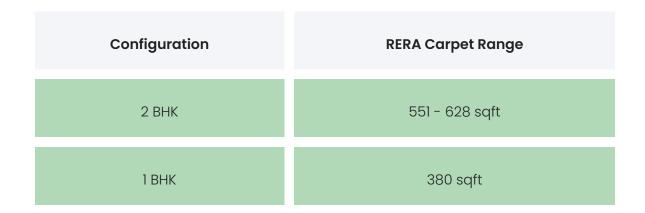

### **PROJECT & AMENITIES**

| Time Line                        | Size        | Typography  |
|----------------------------------|-------------|-------------|
| Completed on 31st December, 2018 | 861.27 Sqmt | 1 BHK,2 BHK |

### **BUILDING LAYOUT**

| Tower Name                           | Number<br>of Lifts | Total<br>Floors | Flats<br>per<br>Floor | Configurations | Dwelling<br>Units |
|--------------------------------------|--------------------|-----------------|-----------------------|----------------|-------------------|
| Happy<br>Home<br>Residency<br>Wing A | 2                  | 13              | 6                     | 2 ВНК          | 78                |
| Happy<br>Home<br>Residency<br>Wing B | 2                  | 13              | 4                     | 1 ВНК          | 52                |
|                                      | First Habit        | able Floor      |                       | lst            |                   |